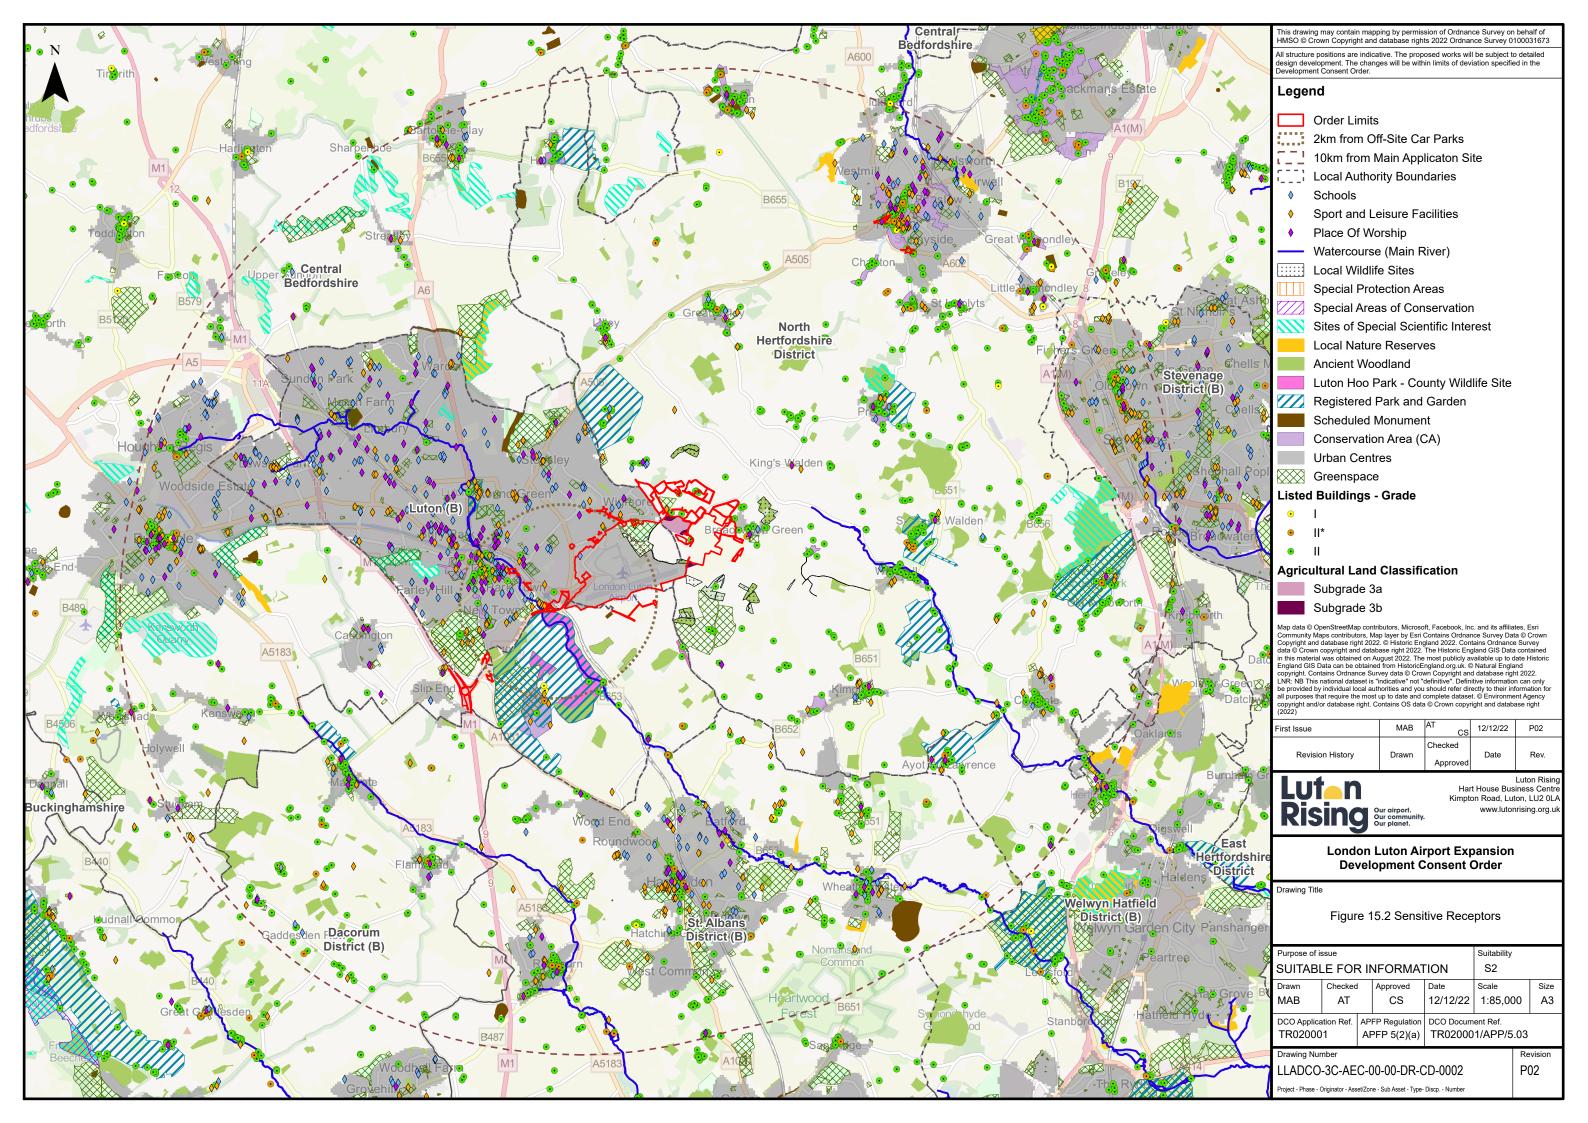

## London Luton Airport Expansion

Planning Inspectorate Scheme Ref: TR020001

Volume 5 Environmental Statement and Related Documents 5.03 Chapter 15 Major Accidents and Disasters Figures 15.1-15.3

Application Document Ref: TR020001/APP/5.03

## 5.03 ENVIRONMENTAL STATEMENT CHAPTER 15 MAJOR ACCIDENTS AND DISASTERS FIGURES 15.1 – 15.3

| Regulation number:                      | Regulation 5(2)(a) |
|-----------------------------------------|--------------------|
| Planning Inspectorate Scheme Reference: | TR020001           |
| Document Reference:                     | TR020001/APP/5.03  |
| Author:                                 | Luton Risina       |