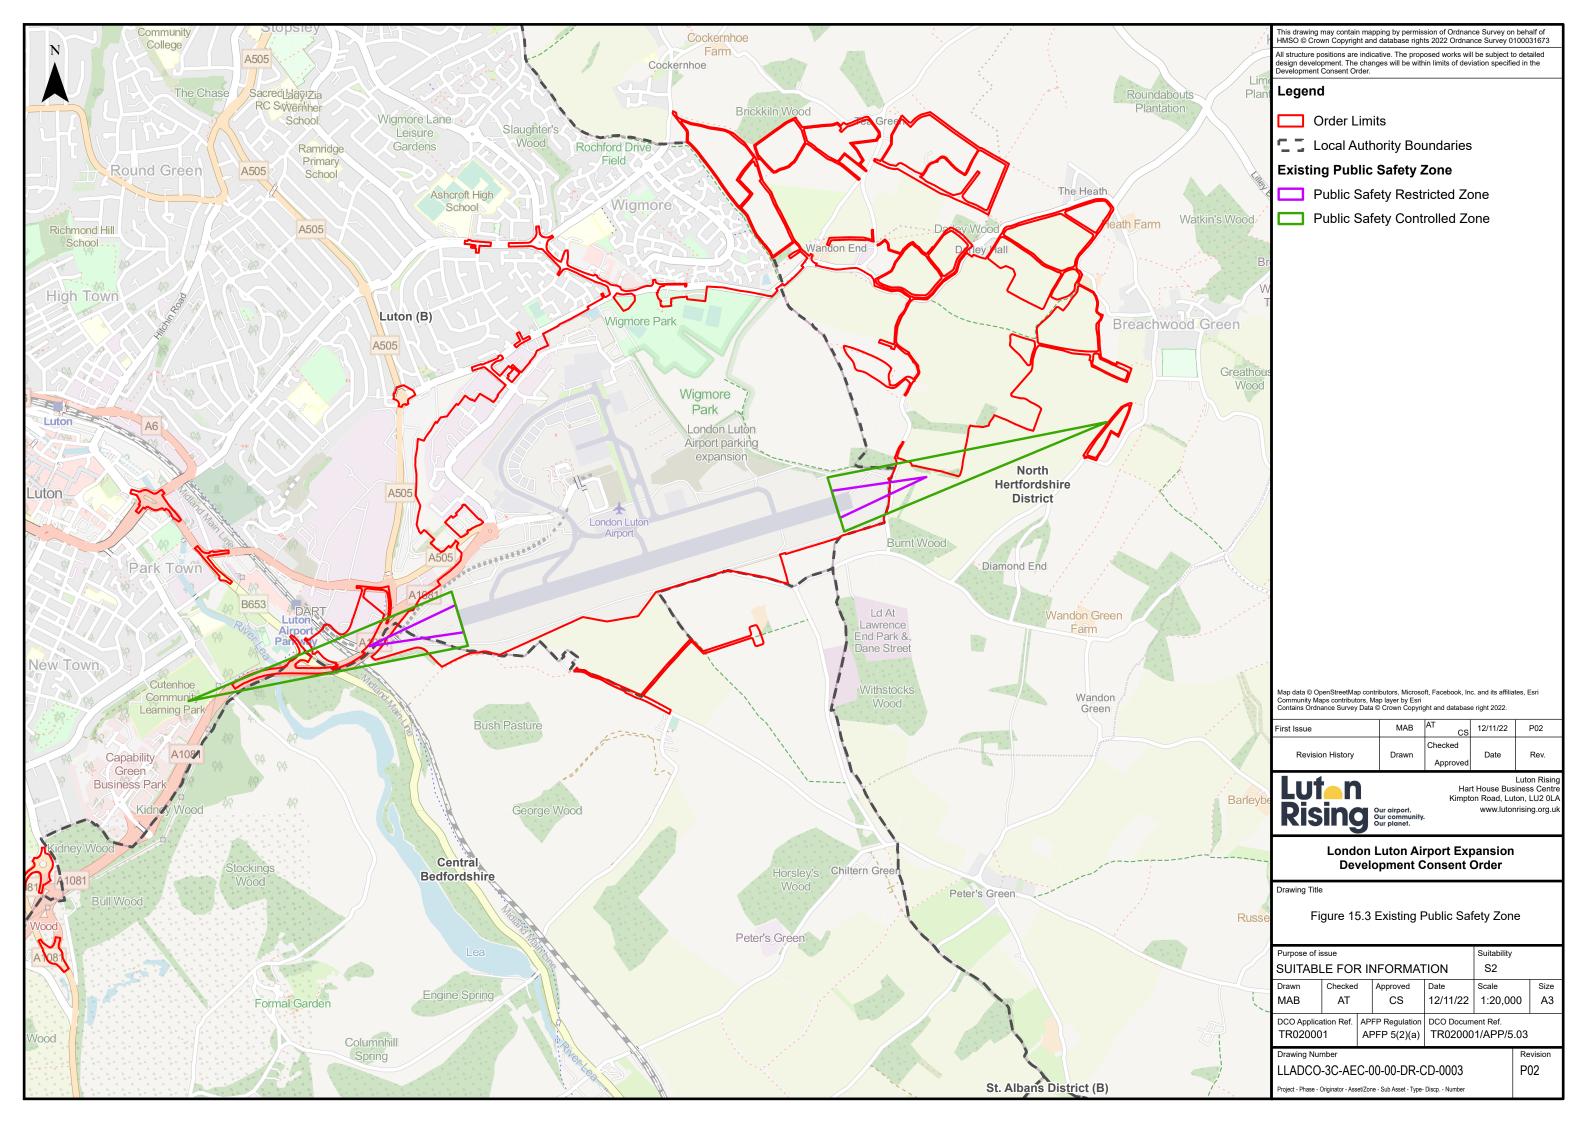

## London Luton Airport Expansion

Planning Inspectorate Scheme Ref: TR020001

Volume 5 Environmental Statement and Related Documents 5.03 Chapter 15 Major Accidents and Disasters Figures 15.1-15.3

Application Document Ref: TR020001/APP/5.03

## 5.03 ENVIRONMENTAL STATEMENT CHAPTER 15 MAJOR ACCIDENTS AND DISASTERS FIGURES 15.1 – 15.3

| Regulation number:                      | Regulation 5(2)(a) |
|-----------------------------------------|--------------------|
| Planning Inspectorate Scheme Reference: | TR020001           |
| Document Reference:                     | TR020001/APP/5.03  |
| Author:                                 | Luton Risina       |